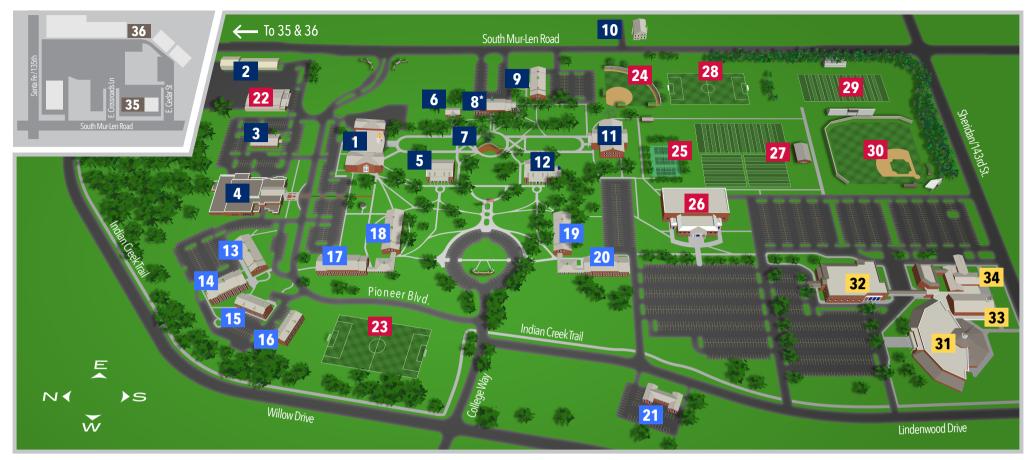

#### **ACADEMICS & ADMINISTRATION**

- 1 Cunningham Center, Admissions, Bookstore, Cafeteria (Student Union)
- 2 Gilliland Facility Services
- 3 Dobson Hall
- 4 Bell Cultural Events Center
- 5 Lunn Hall Financial Aid
- **6** Weatherby Chapel

- 7 Harvest Prayer Statue & Campus Mall
- 8 Smith Hall
- 9 Metz Hall
- 10 Mur-Len Office Building
- 11 Mabee Learning Commons
- **12** Osborne Hall

### **RESIDENCE HALLS**

- 13 Uphaus
- 14 Spindle
- 15 Draper
- 16 Ramsey
- 17 Rice
- 18 Stockton
- 19 Snowbarger
- 20 Lanpher
- 21 Colony West

### **ATHLETICS**

- 22 Land Gymnasium
- 23 Soccer Practice Field
- **24** Williams Softball Field
- 25 Outdoor Tennis & Basketball Courts
- 26 Cook Center
- 27 Football Practice Field & Field House
- 28 Soccer Game Field
- **29** Football Field
- 30 Robbie Jones Baseball Field

## **COLLEGE CHURCH OF THE NAZARENE**

- **31** College Church Sanctuary
- 32 Cunningham Family Life Center
- **33** Uphaus Hall
- **34** Garrett Chapel

2030 East College Way Olathe, Kansas 66062-1899 (913) 782-3750 www.mnu.edu

## **PROFESSIONAL & GRADUATE STUDIES**

- 35 Admissions Santa Fe Commons 13563 South Mur-len Rd.
  - 36 Faculty Offices